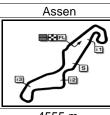

## MotoGP

**A-STYLE TT ASSEN** 

Race

4555 m.

**Top Speed** 

|    | Rider            | Nation Tea | т                   | Motorcycle | Km/h  |
|----|------------------|------------|---------------------|------------|-------|
| 1  | Casey STONER     | AUS Duca   | ati Marlboro Team   | DUCATI     | 295.6 |
| 50 | Sylvain GUINTOLI | FRA Alice  | Team                | DUCATI     | 294.5 |
| 33 | Marco MELANDRI   | ITA Duca   | ati Marlboro Team   | DUCATI     | 293.4 |
| 24 | Toni ELIAS       | SPA Alice  | Team                | DUCATI     | 293.3 |
| 2  | Dani PEDROSA     | SPA Reps   | ol Honda Team       | HONDA      | 292.4 |
| 5  | Colin EDWARDS    | USA Tech   | 3 Yamaha            | YAMAHA     | 291.1 |
| 48 | Jorge LORENZO    | SPA Fiat ` | Yamaha Team         | YAMAHA     | 289.9 |
| 46 | Valentino ROSSI  | ITA Fiat ` | Yamaha Team         | YAMAHA     | 289.2 |
| 69 | Nicky HAYDEN     | USA Reps   | ol Honda Team       | HONDA      | 289.2 |
| 52 | James TOSELAND   | GBR Tech   | 3 Yamaha            | YAMAHA     | 287.8 |
| 13 | Anthony WEST     | AUS Kawa   | asaki Racing Team   | KAWASAKI   | 286.9 |
| 7  | Chris VERMEULEN  | AUS Rizla  | Suzuki MotoGP       | SUZUKI     | 285.0 |
| 4  | Andrea DOVIZIOSO | ITA JiR T  | eam Scot MotoGP     | HONDA      | 284.9 |
| 56 | Shinya NAKANO    | JPN San    | Carlo Honda Gresini | HONDA      | 283.8 |
| 15 | Alex DE ANGELIS  | RSM San    | Carlo Honda Gresini | HONDA      | 263.4 |